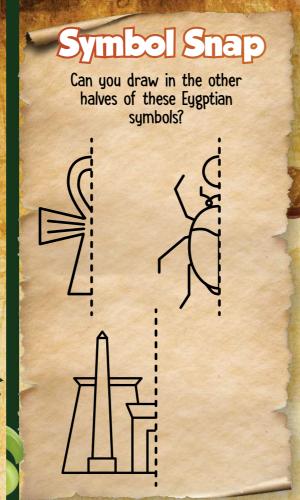

## **Ancient Gold**

There are several gold coins similar to this one hidden on these two pages. How many can you help Tad find?

Spot 7 Differences