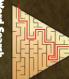

## Mhareis Ramona

Can you make your way, through the pyramid to Ramona?

Think of a number, double it, add six. halve it, then subtract the number you originally started with.

Your answer is 3!

**X** Marks The Spot