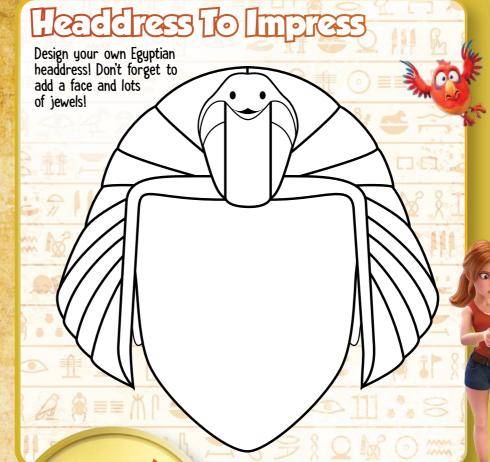

icagos charteries of Chicagos

Q. Which of these is NOT in Paris? The Eiffel Tower, Big Ben or the Arc de Triomphe? A. Big Ben

Q. What animal is a Jack Russel? Sob A .A

O. True or false? Mexico is next to Canada.

### QUIZ SPACE 3

Q. In which country might you wear a sombrero?

Q. True or false? The Giza Puramids are about 4,500 years old.

Q. Which famous french museum's entrance is a glass pyramid? A. The Louvre

Q. True or false? The Mexican flag shows a picture of an eagle fighting a snake.

Q. Spell 'parrot' backwards 9 - A - A - A - O - T.A







S M 0 G B

> TAD • SARA • MUMMY JEFF • BELZONI • RAMONA FRANCE • EGYPT • MEXICO

## **Ancient Gold**

There are several gold coins similar to this one hidden on these two pages. How many can you help Tad find?



Spot 7 Differences







## Mhareis Ramona

Can you make your way, through the pyramid to Ramona?



Think of a number, double it, add six. halve it, then subtract the number you originally started with.

Your answer is 3!



**X** Marks The Spot

Help Sara find which route leads to the

X on the map.





- ENTER AT-WHIPPERSNAPPERKIDS.COM/TAD